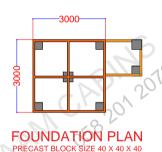

Brand New Fire Rated Security Porta cabin size 3 x 3 meter with attached Toilet with all standard electrical/sanitary fitting including deliver with RTA permission, toll charges, safety vehicle for the cabin.. and offloading of the cabin via pick up crane. Electrical fitting, False ceiling LED light, Power sockets, data point. Distribution board 2 side windows The Cabin will Just like plug and play the client only need to give power connection. color as be client choice.

**Drawing Title** 

SAM- 3 x 3 Meter Security Cabin with attached Toilet

Drawing by : Sadiq Ali

**SAAM CABINS FZE** 

Direct Number : +971 58 201 2073 | Office : +971 6 714 4832 | Fax : +971 5 714 4801

Post Box : 662