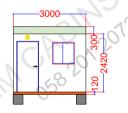

Note: Split AC Optional (The picture below is for reference, the cabin will be constructed as per the drawing below

**FRONT ELEVATION** 

RIGHT SIDE ELEVATION

**REAR ELEVATION** 

RIGHT SIDE ELEVATION

|                | LEGENDS                       |
|----------------|-------------------------------|
| $\bowtie$      | Window AC                     |
| •              | Exhaust Fan                   |
| •              | False Ceiling LED Light       |
| _              | Bulk Head Lamp                |
| →              | 13A Switched Socket           |
| D⊷             | 15A Switched Socket           |
|                | Distribution Board            |
| 6              | One gang one way switch       |
| <b></b>        | Split AC                      |
| ਰ              | European W/C                  |
| <b>6</b>       | Wash Basin                    |
|                | Sink                          |
| w              | Window                        |
| $\cap$         | Door                          |
|                | Precast Block                 |
| F              | Water in and out              |
| 1              | Shower                        |
|                | AC Compressor                 |
| @ <u>&amp;</u> | Double Socket with Data Point |
|                | Shower Tray                   |

**Drawing Title** 

SAM- 3 x 3 Meter Security Cabin with attached Toilet

Drawing by : Sadiq Ali

**SAAM CABINS FZE** 

Direct Number : +971 58 201 2073 | Office : +971 6 714 4832 | Fax : +971 5 714 4801

Post Box : 662