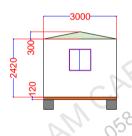

Note: Split AC Optional (The picture below is for reference, the cabin will be constructed as per the drawing below

**FRONT ELEVATION** 

RIGHT SIDE ELEVATION

**REAR ELEVATION** 

RIGHT SIDE ELEVATION

|                | LEGENDS                       |
|----------------|-------------------------------|
| $\bowtie$      | Window AC                     |
| •              | Exhaust Fan                   |
| •              | False Ceiling LED Light       |
| _              | Bulk Head Lamp                |
| →              | 13A Switched Socket           |
| D⊷             | 15A Switched Socket           |
|                | Distribution Board            |
| 6              | One gang one way switch       |
| <b></b>        | Split AC                      |
| ਰ              | European W/C                  |
| <b>6</b>       | Wash Basin                    |
|                | Sink                          |
| w              | Window                        |
| $\cap$         | Door                          |
|                | Precast Block                 |
| F              | Water in and out              |
| 1              | Shower                        |
|                | AC Compressor                 |
| @ <u>&amp;</u> | Double Socket with Data Point |
|                | Shower Tray                   |

**Drawing Title** 

SAM- 3 x 3 Meter Security Cabin with attached Toilet

Drawing by : Sadiq Ali

**SAAM CABINS FZE** 

Direct Number : +971 58 201 2073 | Office : +971 6 714 4832 | Fax : +971 5 714 4801

Post Box : 662