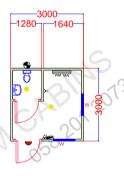

Note: Split AC Optional (The picture below is for reference, the cabin will be constructed as per the drawing below

**FRONT ELEVATION** 

RIGHT SIDE ELEVATION

**REAR ELEVATION** 

RIGHT SIDE ELEVATION

|                | LEGENDS                       |
|----------------|-------------------------------|
| $\bowtie$      | Window AC                     |
| •              | Exhaust Fan                   |
| •              | False Ceiling LED Light       |
| _              | Bulk Head Lamp                |
| →              | 13A Switched Socket           |
| D⊷             | 15A Switched Socket           |
|                | Distribution Board            |
| 6              | One gang one way switch       |
| <b></b>        | Split AC                      |
| ਰ              | European W/C                  |
| <b>6</b>       | Wash Basin                    |
|                | Sink                          |
| w              | Window                        |
| $\cap$         | Door                          |
|                | Precast Block                 |
| F              | Water in and out              |
| 1              | Shower                        |
|                | AC Compressor                 |
| @ <u>&amp;</u> | Double Socket with Data Point |
|                | Shower Tray                   |

**Drawing Title** 

SAM- 3 x 3 Meter Security Cabin with attached Toilet

Drawing by : Sadiq Ali

**SAAM CABINS FZE** 

Direct Number : +971 58 201 2073 | Office : +971 6 714 4832 | Fax : +971 5 714 4801

Post Box : 662