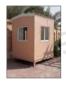

Brand New Fire Rated Security Porta cabin size 3 x 3 meter with attached Toilet with all standard electrical/sanitary fitting including deliver with RTA permission, toll charges, safety vehicle for the cabin.. and offloading of the cabin via pick up crane. Electrical fitting, False ceiling LED light, Power sockets, data point. Distribution board 2 side windows The Cabin will Just like plug and play the client only need to give power connection. color as be client choice.

Note: Split AC Optional (The picture below is for reference, the cabin will be constructed as per the drawing below

**FRONT ELEVATION** 

RIGHT SIDE ELEVATION

**REAR ELEVATION** 

RIGHT SIDE ELEVATION

|                | LEGENDS                       |
|----------------|-------------------------------|
| $\bowtie$      | Window AC                     |
| •              | Exhaust Fan                   |
| •              | False Ceiling LED Light       |
| _              | Bulk Head Lamp                |
| →              | 13A Switched Socket           |
| D⊷             | 15A Switched Socket           |
|                | Distribution Board            |
| 6              | One gang one way switch       |
| <b></b>        | Split AC                      |
| ਰ              | European W/C                  |
| <b>6</b>       | Wash Basin                    |
|                | Sink                          |
| w              | Window                        |
| $\cap$         | Door                          |
|                | Precast Block                 |
| F              | Water in and out              |
| 1              | Shower                        |
|                | AC Compressor                 |
| @ <u>&amp;</u> | Double Socket with Data Point |
|                | Shower Tray                   |

**Drawing Title** 

SAM- 3 x 3 Meter Security Cabin with attached Toilet

Drawing by : Sadiq Ali

**SAAM CABINS FZE** 

Direct Number : +971 58 201 2073 | Office : +971 6 714 4832 | Fax : +971 5 714 4801

Post Box : 662