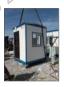

Brand New Fire Rated Security Porta cabin size 3 x 3 meter with attached Toilet with all standard electrical/sanitary fitting including deliver with RTA permission, toll charges, safety vehicle for the cabin.. and offloading of the cabin via pick up crane. Electrical fitting, False ceiling LED light, Power sockets, data point. Distribution board 2 side windows The Cabin will Just like plug and play the client only need to give power connection. color as be client choice.

Note: Split AC Optional (The picture below is for reference, the cabin will be constructed as per the drawing below

**FRONT ELEVATION** 

RIGHT SIDE ELEVATION

**REAR ELEVATION** 

RIGHT SIDE ELEVATION

|                | LEGENDS                       |
|----------------|-------------------------------|
| $\bowtie$      | Window AC                     |
| •              | Exhaust Fan                   |
| •              | False Ceiling LED Light       |
| _              | Bulk Head Lamp                |
| →              | 13A Switched Socket           |
| D⊷             | 15A Switched Socket           |
|                | Distribution Board            |
| 6              | One gang one way switch       |
| <b></b>        | Split AC                      |
| ਰ              | European W/C                  |
| <b>6</b>       | Wash Basin                    |
|                | Sink                          |
| w              | Window                        |
| $\cap$         | Door                          |
|                | Precast Block                 |
| F              | Water in and out              |
| 1              | Shower                        |
|                | AC Compressor                 |
| @ <u>&amp;</u> | Double Socket with Data Point |
|                | Shower Tray                   |

**Drawing Title** 

SAM- 3 x 3 Meter Security Cabin with attached Toilet

Drawing by : Sadiq Ali

**SAAM CABINS FZE** 

Direct Number : +971 58 201 2073 | Office : +971 6 714 4832 | Fax : +971 5 714 4801

Post Box : 662