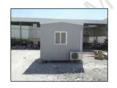

Brand New Fire Rated Security Porta cabin size 3 x 3 meter with attached Toilet with all standard electrical/sanitary fitting including deliver with RTA permission, toll charges, safety vehicle for the cabin.. and offloading of the cabin via pick up crane. Electrical fitting, False ceiling LED light, Power sockets, data point. Distribution board 2 side windows The Cabin will Just like plug and play the client only need to give power connection. color as be client choice.