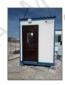

Brand New Fire Rated Security Porta cabin size 3 x 3 meter with attached Toilet with all standard electrical/sanitary fitting including deliver with RTA permission, toll charges, safety vehicle for the cabin.. and offloading of the cabin via pick up crane. Electrical fitting, False ceiling LED light, Power sockets, data point. Distribution board 2 side windows The Cabin will Just like plug and play the client only need to give power connection. color as be client choice.

Note: Split AC Optional (The picture below is for reference, the cabin will be constructed as per the drawing below

**FRONT ELEVATION** 

RIGHT SIDE ELEVATION

**REAR ELEVATION** 

RIGHT SIDE ELEVATION

|                | LEGENDS                       |
|----------------|-------------------------------|
| $\bowtie$      | Window AC                     |
| •              | Exhaust Fan                   |
| •              | False Ceiling LED Light       |
| _              | Bulk Head Lamp                |
| →              | 13A Switched Socket           |
| D⊷             | 15A Switched Socket           |
|                | Distribution Board            |
| 6              | One gang one way switch       |
| <b></b>        | Split AC                      |
| ਰ              | European W/C                  |
| <b>6</b>       | Wash Basin                    |
|                | Sink                          |
| w              | Window                        |
| $\cap$         | Door                          |
|                | Precast Block                 |
| F              | Water in and out              |
| 1              | Shower                        |
|                | AC Compressor                 |
| @ <u>&amp;</u> | Double Socket with Data Point |
|                | Shower Tray                   |

**Drawing Title** 

SAM- 3 x 3 Meter Security Cabin with attached Toilet

Drawing by : Sadiq Ali

**SAAM CABINS FZE** 

Direct Number : +971 58 201 2073 | Office : +971 6 714 4832 | Fax : +971 5 714 4801

Post Box : 662