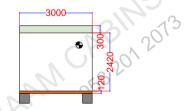

Note: Split AC Optional (The picture below is for reference, the cabin will be constructed as per the drawing below

**FRONT ELEVATION** 

RIGHT SIDE ELEVATION

**REAR ELEVATION** 

RIGHT SIDE ELEVATION

|                | LEGENDS                       |
|----------------|-------------------------------|
| $\bowtie$      | Window AC                     |
| •              | Exhaust Fan                   |
| •              | False Ceiling LED Light       |
| _              | Bulk Head Lamp                |
| →              | 13A Switched Socket           |
| D⊷             | 15A Switched Socket           |
|                | Distribution Board            |
| 6              | One gang one way switch       |
| <b></b>        | Split AC                      |
| ਰ              | European W/C                  |
| <b>6</b>       | Wash Basin                    |
|                | Sink                          |
| w              | Window                        |
| $\cap$         | Door                          |
|                | Precast Block                 |
| F              | Water in and out              |
| 1              | Shower                        |
|                | AC Compressor                 |
| @ <u>&amp;</u> | Double Socket with Data Point |
|                | Shower Tray                   |

**Drawing Title** 

SAM- 3 x 3 Meter Security Cabin with attached Toilet

Drawing by : Sadiq Ali

**SAAM CABINS FZE** 

Direct Number : +971 58 201 2073 | Office : +971 6 714 4832 | Fax : +971 5 714 4801

Post Box : 662