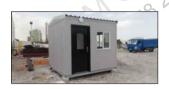

Brand New Fire Rated Security Porta cabin size 3 x 3 meter with attached Toilet with all standard electrical/sanitary fitting including deliver with RTA permission, toll charges, safety vehicle for the cabin.. and offloading of the cabin via pick up crane. Electrical fitting, False ceiling LED light, Power sockets, data point. Distribution board 2 side windows The Cabin will Just like plug and play the client only need to give power connection. color as be client choice.